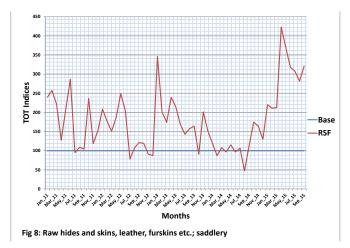

#### Raw hides and skins, leather, furskins etc.; saddlery

This product group recorded TOT indices of 307.44, 281.60 and 321.14 in July, August and September 2015, signifying favourable trade positions of 207.44, 181.60 and 221.14, respectively. Similarly, favourable trade positions were recorded in the months of the preceding quarter and the corresponding quarter of 2014 except in August 2014 (Table 2, Figure 8).