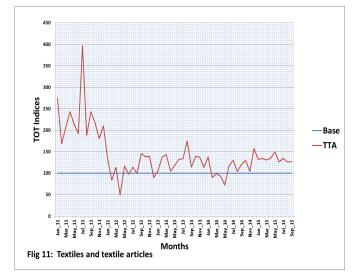

### Textiles and textile articles

The TOT indices for the "Textiles and textile articles" group in the months of July, August and September 2015 were 134.62, 125.74 and 127.41, respectively. These signify favourable TOT in the months under review. Similar trends were observed in the preceding quarter and the corresponding quarter of 2014, respectively (Table 2, Figure 11).