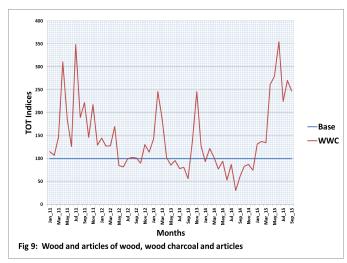

#### Wood and articles of wood, wood charcoal and articles

The trade indices for the "Wood and articles of wood, wood charcoal and articles" group stood at 224.74, 270.15 and 247.14 for the months of July, August and September 2015, respectively. These show favourable TOT in the review period. Similar positions were recorded in the months of the preceding quarter. However, the corresponding quarter of 2014 recorded unfavourable trade positions (Table 2, Figure 9).