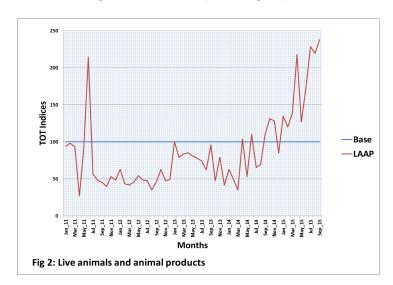

#### Vegetable products

The group recorded trade indices of 224.15, 253.23 and 257.13 during the months under review, implying favourable trade positions of 124.15, 153.23 and 157.13 percent in July, August and September 2015, respectively. Similarly, all the months in the preceding quarter and corresponding quarter of 2014 recorded favourable TOT (Table 2, Figure 3).