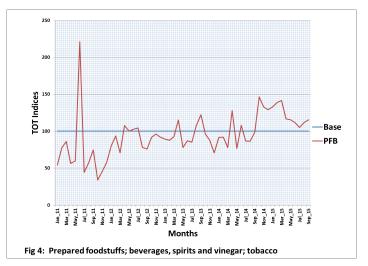

# Prepared foodstuffs; beverages, spirits and vinegar; tobacco

The trade indices recorded by this product group in July, August and September 2015 stood at 105.08, 111.97 and 115.38 percent, respectively, indicating favourable trade positions of 5.08, 11.97 and 15.38. Also, all the months in the preceding quarter recorded favourable TOT. However, the months in the corresponding quarter of 2014 showed unfavourable trade positions (Table 2, Figure 4).