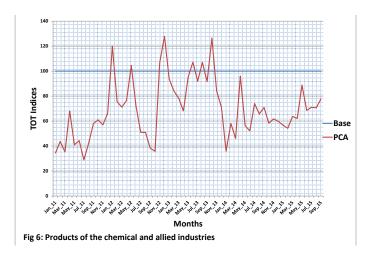

### Products of the chemical and allied industries

The monthly trade indices for the group in the Third quarter of 2015 were 71.08, 70.58 and 77.68 for July, August and September, respectively. These indicate unfavourable TOT for this product group for the period under review. Similar positions were recorded in all the months observed in the preceding quarter and the corresponding quarter in 2014 (Table 2, Figure 6).