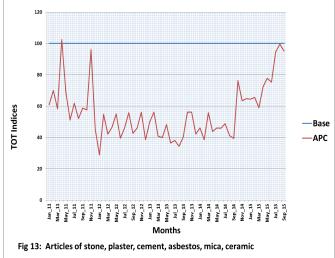

At 94.46, 99.57 and 95.23, this product group recorded unfavourable TOT indices in July, August and September 2015, respectively. Similar trends were observed in the preceding quarter and the corresponding quarter of 2014, respectively (Table 2, Figure 13).