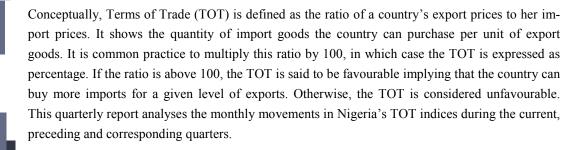

# ALL PRODUCTS TERMS OF TRADE INDEX

Nigeria's all products TOT index for July, August and September 2015 stood at 106.01,104.07 and 105.01, respectively. These indices showed favourable TOT for all the months of the quarter, indicating that Nigeria used 6.01, 4.07 and 5.01 percent less of her exports to obtain the same level of imports in the respective months under review (Table 1, Figure 1).

 In the Third quarter of 2015, Nigeria recorded favourable trade positions in all the months

HIGHLIGHTS:

The TOT index is the ratio of

- The product groups: ""Footwear, headgear, umbrellas, sunshades, whips etc."; "Raw hides and skins, leather, furskins etc.; saddlery"; "Wood and articles of wood, wood charcoal and articles"; and "Vegetable products" contributed most to the positive trade positions in the review period
- The country recorded the most unfavourable trade positions in the "Products of the chemical and allied industries"; "Boilers, machinery and chemical appliances; parts thereof" and "Vehicles, aircraft and parts thereof; vessels etc." product groups

# Table 1: Terms of Trade (TOT) Indices

| Year | Month | TOT INDEX | DIRECTION OF TRADE |  |  |  |  |  |  |  |  |
|------|-------|-----------|--------------------|--|--|--|--|--|--|--|--|
|      | Apr   | 112.28    | 12.28              |  |  |  |  |  |  |  |  |
|      | May   | 134.84    | 34.84              |  |  |  |  |  |  |  |  |
|      | Jun   | 138.39    | 38.39              |  |  |  |  |  |  |  |  |
|      | Jul   | 101.90    | 1.90               |  |  |  |  |  |  |  |  |
| 2013 | Aug   | 89.47     | -10.53             |  |  |  |  |  |  |  |  |
|      | Sep   | 111.60    | 11.60              |  |  |  |  |  |  |  |  |
|      | Oct   | 108.82    | 8.82               |  |  |  |  |  |  |  |  |
|      | Nov   | 119.66    | 19.66              |  |  |  |  |  |  |  |  |
|      | Dec   | 104.34    | 4.34               |  |  |  |  |  |  |  |  |
|      | Jan   | 101.39    | 1.39               |  |  |  |  |  |  |  |  |
|      | Feb   | 104.22    | 4.22               |  |  |  |  |  |  |  |  |
|      | Mar   | 103.75    | 3.75               |  |  |  |  |  |  |  |  |
|      | Apr   | 109.82    | 9.82               |  |  |  |  |  |  |  |  |
|      | May   | 89.86     | -10.14             |  |  |  |  |  |  |  |  |
| 2014 | Jun   | 95.76     | -4.24              |  |  |  |  |  |  |  |  |
| 2014 | Jul   | 107.58    | 7.58               |  |  |  |  |  |  |  |  |
|      | Aug   | 95.49     | -4.51              |  |  |  |  |  |  |  |  |
|      | Sep   | 107.96    | 7.96               |  |  |  |  |  |  |  |  |
|      | Oct   | 116.67    | 16.67              |  |  |  |  |  |  |  |  |
|      | Nov   | 110.12    | 10.12              |  |  |  |  |  |  |  |  |
|      | Dec   | 98.79     | -1.21              |  |  |  |  |  |  |  |  |
|      | Jan   | 101.90    | 1.90               |  |  |  |  |  |  |  |  |
|      | Feb   | 107.05    | 7.05               |  |  |  |  |  |  |  |  |
|      | Mar   | 101.79    | 1.79               |  |  |  |  |  |  |  |  |
|      | Apr   | 101.37    | 1.37               |  |  |  |  |  |  |  |  |
| 2015 | May   | 105.62    | 5.62               |  |  |  |  |  |  |  |  |
|      | Jun   | 103.92    | 3.92               |  |  |  |  |  |  |  |  |
|      | Jul   | 106.01    | 6.01               |  |  |  |  |  |  |  |  |
|      | Aug   | 104.07    | 4.07               |  |  |  |  |  |  |  |  |
|      | Sep   | 105.01    | 5.01               |  |  |  |  |  |  |  |  |