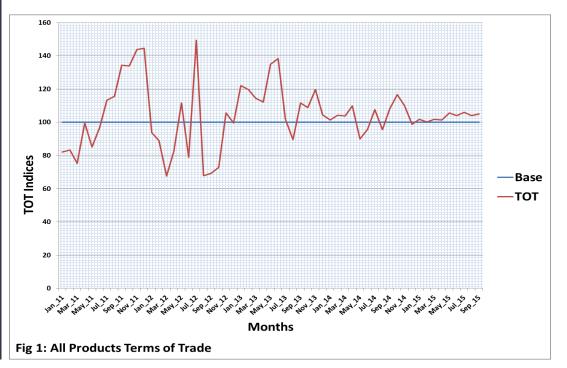

#### Live animals; animal products

In Q3, 2015, the trade indices for "live animals; animal products" were 228.74, 219.37 and 237.80 for the months of July, August and September, respectively. These show favourable trade positions of 128.74, 119.37 and 137.80 percent for the months, respectively. Similar positions were recorded in the months of the preceding quarter and the corresponding quarter of 2014 except for July and August 2014 when unfavourable trade positions were recorded (Table 2, Figure 2).