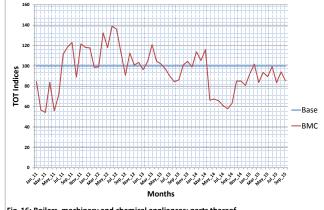

#### Boilers, machinery and chemical appliances; parts thereof

The TOT indices for this product group were unfavourable in all the months of Third quarter 2015 with trade indices of 83.32, 94.27 and 85.53 in July August and September, respectively. Similarly, the preceding quarter and the corresponding quarter of 2014 also recorded unfavourable TOT in all the months (Table 2, Figure 16).

Fig 16: Boilers, machinery and chemical appliances; parts thereof