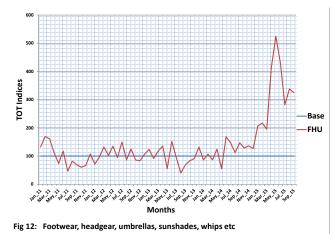

#### Footwear, headgear, umbrellas, sunshades, whips etc.

This product group recorded trade indices of 281.74, 337.71 and 324.64 for the months of July, August and September 2015, respectively. These represent favourable trade positions of 181.74, 237.71 and 224.64 percent, respectively for the months under review. Also, all the months in the preceding quarter and the corresponding quarter of 2014 recorded favourable TOT positions (Table 2, Figure 12).