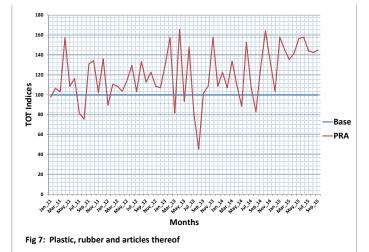

#### Plastic, rubber and articles thereof

The trade indices for "Plastic, rubber and articles thereof" stood at 144.25, 142.35and 144.88 in the months under review, representing favourable trade positions of 44.25, 42.35 and 44.88 percent for the months of July, August and September 2015, respectively. Similarly, in the preceding quarter and the corresponding quarter of 2014 all the months recorded favourable trade positions except August 2014 (Table 2, Figure 7).