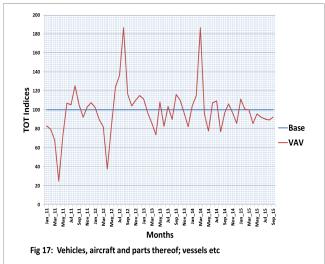

#### Vehicles, aircrafts and parts thereof; vessels, etc

This product group recorded TOT indices of 90.50, 89.25 and 92.19 in July, August and September 2015, respectively. These indicate unfavourable TOT for all the months. Similar trends were also observed in the preceding quarter and the corresponding quarter of 2014 with the exception of July 2014 which recorded favourable TOT (Table 2, Figure 17).