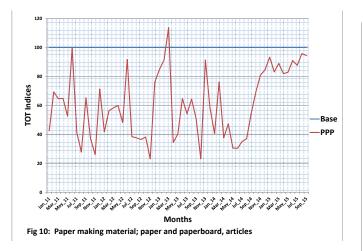

#### Paper making material; paper and paperboard, articles

During the review period, this product group recorded trade indices of 87.72, 95.77 and 94.52 showing unfavourable trade positions for the months of July, August and September, respectively. Similar developments were recorded in the months of the preceding quarter and the corresponding quarter of 2014 (Table 2, Figure 10).