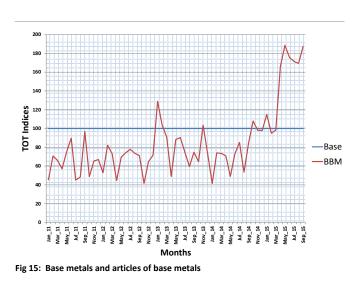

## Base metals and articles of base metals

In July, August and September 2015, the "Base metals and articles of base metals" group recorded TOT indices of 171.27,169.34 and 187.23, respectively. These indicate favourable TOT in all the months under review. Similarly, all the months in the preceding quarter also recorded favourable TOT, contrary to the months in the corresponding quarter of 2014 which showed unfavourable trade positions (Table 2, Figure 15).