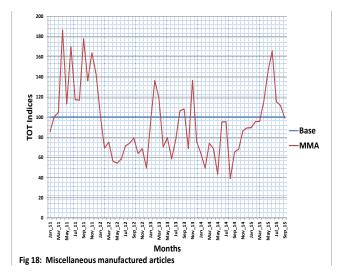

#### Miscellaneous manufactured articles

The "Miscellaneous manufactured articles" product group recorded favourable TOT indices of 115.40 and 111.72 in the months of July and August, respectively and unfavourable TOT in September 2015. However, favourable trade positions were recorded during the preceding quarter while unfavourable trade position were observed in the corresponding quarter of 2014 (Table 2, Figure 18).