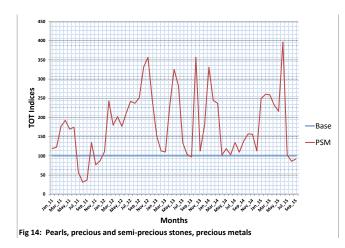

## Pearls, precious and semi-precious stones, precious metals

The TOT indices for the "Pearls, precious and semi-precious stones, precious metals" product group in the months of July, August and September 2015 stood at 101.72, 86.07 and 91.67, respectively. This showed unfavourable trade positions of 13.93 and 8.33 per cent in August and September, respectively. However, favourable trade positions were recorded in all the months of the preceding quarter and the corresponding quarter of 2014 (Table 2, Figure 14).