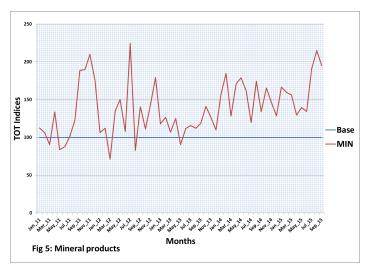

#### **Mineral products**

Mineral products recorded TOT indices of 190.37, 215.03 and 194.88 for the months of July, August and September 2015, respectively. These indicate favourable trade positions of 90.37, 115.03 and 94.88 percent for the months, respectively. Similar positions were also observed in all the months of the preceding quarter and the corresponding quarter of 2014 (Table 2, Figure 5).